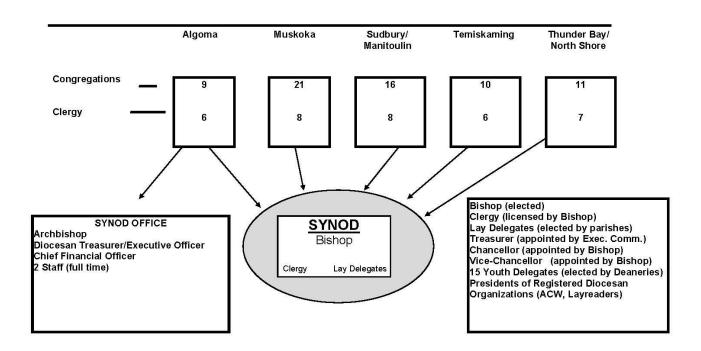

### ALGOMA DIOCESAN STRUCTURE

Total Organized Congregations Total Number of Deaneries 67 5