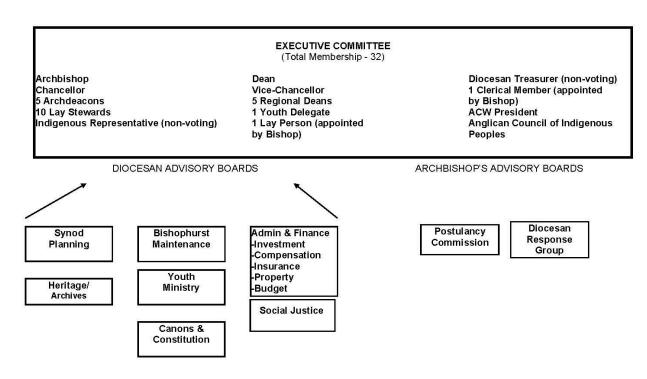

# THE EXECUTIVE COMMITTEE OF THE DIOCESE OF ALGOMA (May 2025)

The Archbishop – The Most Rev. Anne Germond
The Dean – The Very Rev. Dr. Jay Koyle
The Treasurer – Canon Jane Mesich
The Chancellor – Canon Garth O'Neill
The Vice Chancellor – Ms. Amy Bottos